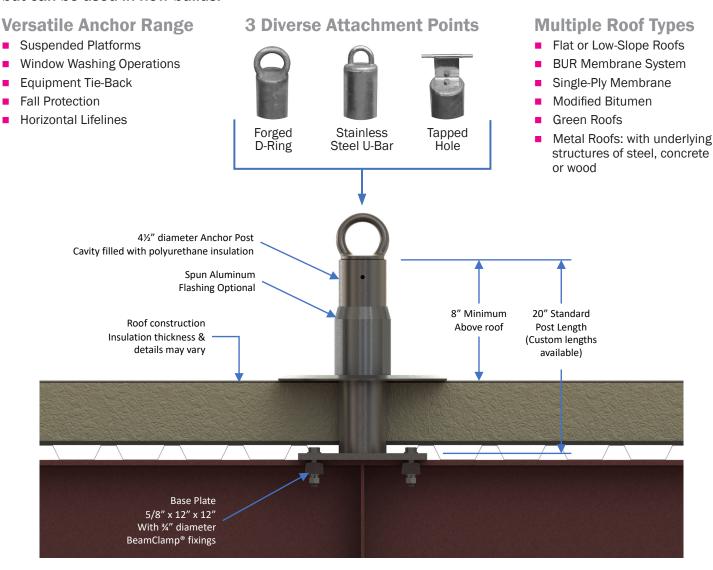

## Product Data Sheet KRA-BMC

Clamps directly onto new or existing structural steel using patented and proprietary BeamClamp® steel-to-steel connectors. Ideal for roof applications where access is limited to one side only. The standard Bolt-On range fits most common beam sizes. Best suited to retrofit but can be used in new builds.

Use Kee Safety flashings with Kee Safety anchors for best compatibility.

Anchors can be designed into the structure of your building by calculation in accordance with ANSI/AISC 360-16. Contact our team for calculations and complete design packages.