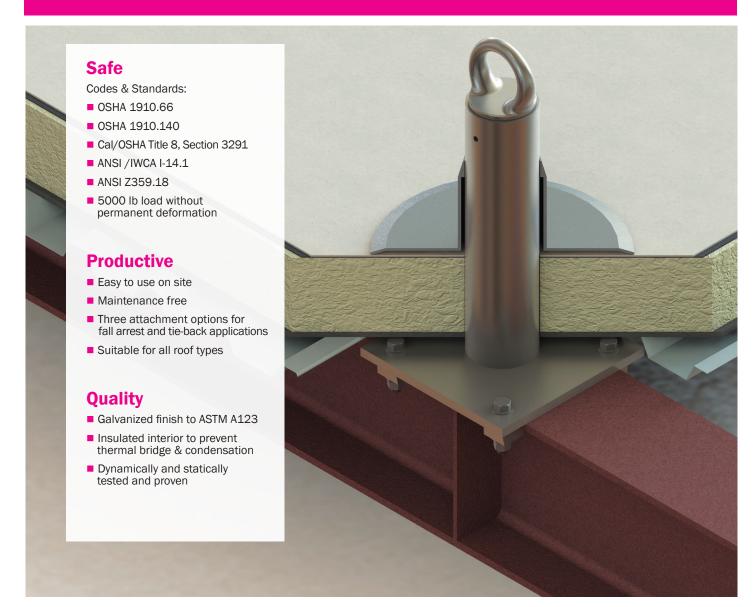

## Product Data Sheet KRA-BMC

Clamps directly onto new or existing structural steel using patented and proprietary BeamClamp® steel-to-steel connectors. Ideal for roof applications where access is limited to one side only. The standard Bolt-On range fits most common beam sizes. Best suited to retrofit but can be used in new builds.