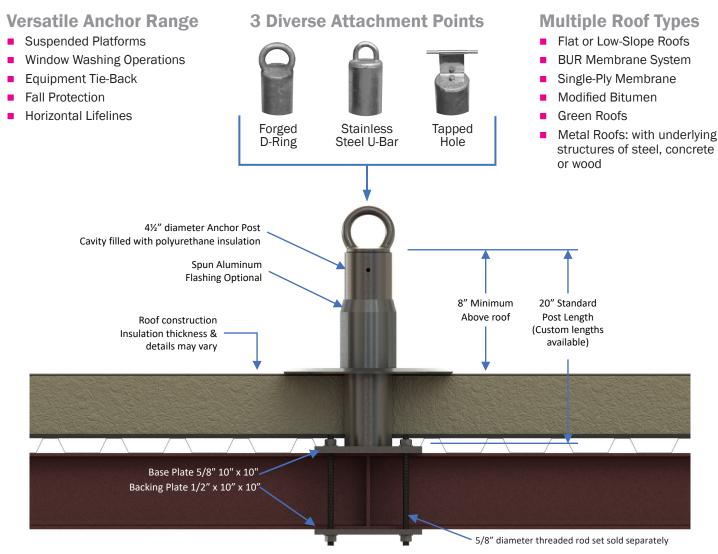

## **Kee Rigid Anchor – Bolt Around**

Product Data Sheet KRA-BLT

Bolts around structures of steel, concrete or wood using connector rods and a backer plate. For concrete deck applications, use through-bolts. Best suited to retrofit - but can be used for new build where welding is not appropriate.

Contact us for applications on moderate to high slope roofs.

Use Kee Safety flashings with Kee Safety anchors for best compatibility.

Anchors can be designed into the structure of your building by calculation in accordance with ANSI/AISC 360-16. Contact our team for calculations and complete design packages.