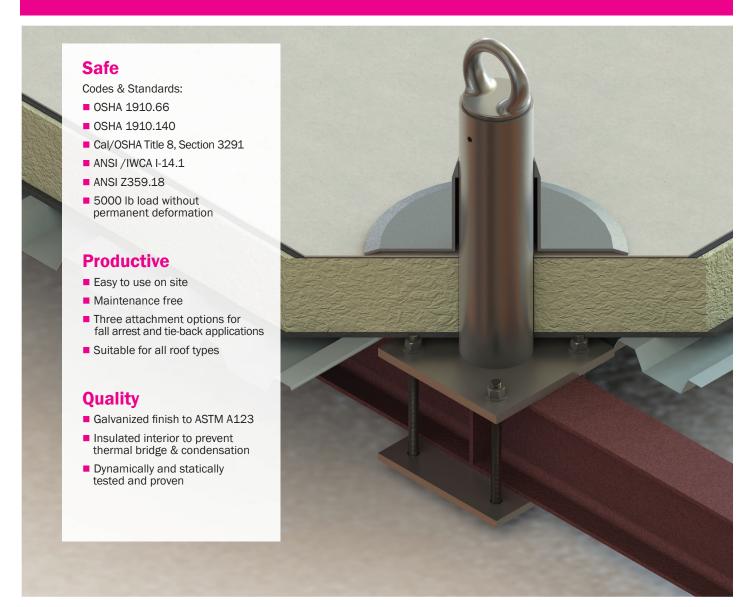

## **Kee Rigid Anchor – Bolt Around**

Product Data Sheet KRA-BLT

Bolts around structures of steel, concrete or wood using connector rods and a backer plate. For concrete deck applications, use through-bolts. Best suited to retrofit - but can be used for new build where welding is not appropriate.

Contact us for applications on moderate to high slope roofs.

Use Kee Safety flashings with Kee Safety anchors for best compatibility.

Anchors can be designed into the structure of your building by calculation in accordance with ANSI/AISC 360-16. Contact our team for calculations and complete design packages.