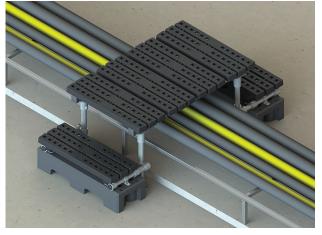

## Modular Design Powerfully Uncomplicated.

Each Safe Access Platform is specifically designed to suit your unique applications and criteria. Utilizing modular components allows us to design secure structures that are reliable, flexible and support your critical safety needs. With minimal on-site disruption, that makes installation easy.

#### **Design Options**

- Flooring: high grade nylon treads, checker plate or grating
- Base Feet: Roof mounted, fixed feet, or a combination of both
- Platform Size: Variable heights, variable lengths customizable