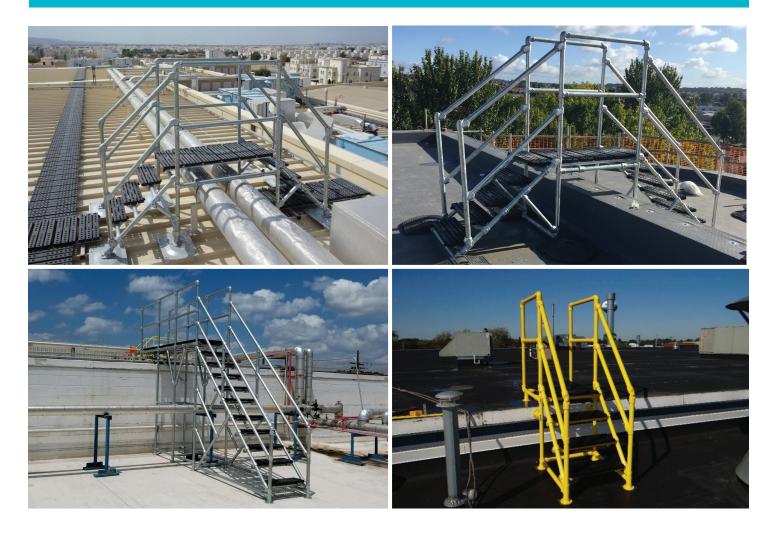

#### Rooftop Obstructions Get Over It.

Safe Access Platforms are custom built solutions that meet the specific requirements of your rooftop surface and provide a safe route over pipework, HVAC and other rooftop obstructions.

### **Level Changes** We've Got This.

Every rooftop is different. Shape and surface transitions require a step-over system that securely maneuvers changes in level and height. Safe Access Platforms exceed the capabilities of other customized, fabricated, off-the-shelf platforms.

#### Providing Safe Access Over Rooftop Obstructions and Changes in Level

Kee Safety Step-Overs provide a safe route over objects and obstructions on the rooftop. Accommodates metal profile, standing seam and other roof styles without penetrating the roof membrane.

#### **Mini Step-Overs**

Use Mini Step-Overs for safe pathways over conduit and low rise obstacles. Weighted for reliable access.