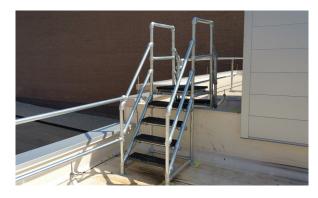

### **Level Changes** We've Got This.

Every rooftop is different. Shape and surface transitions require a step-over system that securely maneuvers changes in level and height. Safe Access Platforms exceed the capabilities of other customized, fabricated, off-the-shelf platforms.

#### Providing Safe Access Over Rooftop Obstructions and Changes in Level

Kee Safety Step-Overs provide a safe route over objects and obstructions on the rooftop. Accommodates metal profile, standing seam and other roof styles without penetrating the roof membrane.