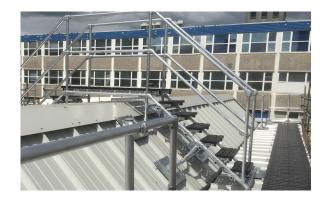

### **Level Changes** We've Got This.

Every rooftop is different. Shape and surface transitions require a step-over system that securely maneuvers changes in level and height. Safe Access Platforms exceed the capabilities of other customized, fabricated, off-the-shelf platforms.

#### Providing Safe Access Over Rooftop Obstructions and Changes in Level

Kee Safety Step-Overs provide a safe route over objects and obstructions on the rooftop. Accommodates metal profile, standing seam and other roof styles without penetrating the roof membrane.