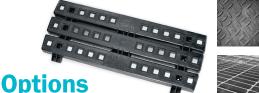

#### **Design Options**

- Flooring: high grade nylon treads, checker plate or grating
- Base Feet: Roof mounted, fixed feet, or a combination of both
- Platform Size: Variable heights, variable lengths customizable