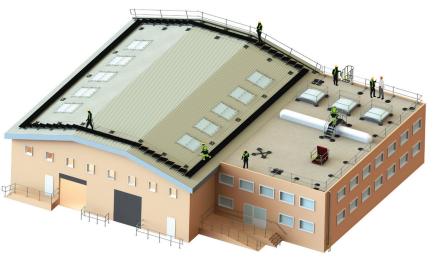

#### Rooftop Obstructions Get Over It.

Safe Access Platforms are custom built solutions that meet the specific requirements of your rooftop surface and provide a safe route over pipework, HVAC and other rooftop obstructions.

### **Level Changes** We've Got This.

Every rooftop is different. Shape and surface transitions require a step-over system that securely maneuvers changes in level and height. Safe Access Platforms exceed the capabilities of other customized, fabricated, off-the-shelf platforms.

# **System Solutions** Safety Through Integration.

Using Crossovers may provide a safe and efficient path across the rooftop than was previously possible.

Optimum fall protection requires seamless integration with products that are engineered to save lives. Safe Access Platforms work with Kee Walk, KeeLine and Kee Guard fall protection systems to establish a secure and dependable work space on the roof.