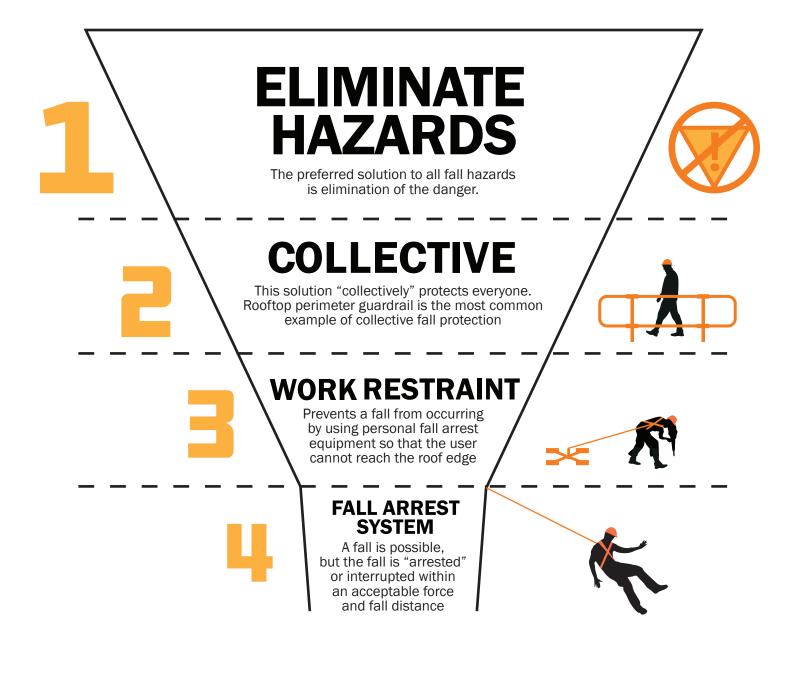

#### **The Hierarchy of Fall Protection:**

Fall protection is a system designed to protect personnel from the risk of falls when working at elevated heights