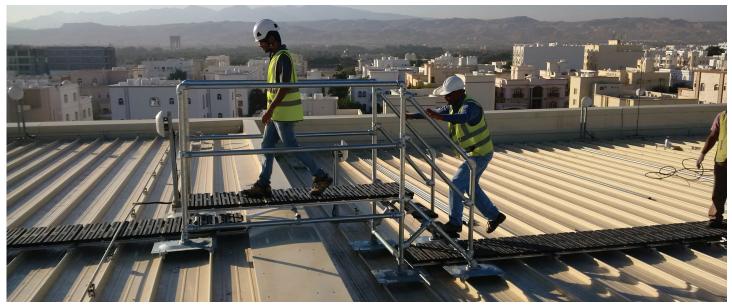

#### Providing Safe Access Over Rooftop Obstructions and Changes in Level

Kee Safety Step-Overs provide a safe route over objects and obstructions on the rooftop. Accommodates metal profile, standing seam and other roof styles without penetrating the roof membrane.

#### **Mini Step-Overs**

Use Mini Step-Overs for safe pathways over conduit and low rise obstacles. Weighted for reliable access.