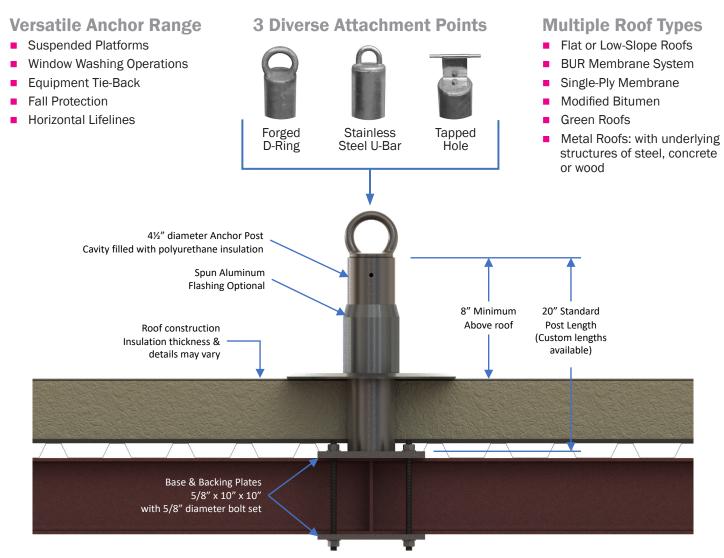

## **Kee Rigid Anchor - Bolt Around**

Product Data Sheet KRA-BLT

Bolts around structures of steel, concrete or wood using connector rods and a backer plate. For concrete deck applications, use through-bolts. Best suited to retrofit - but can be used for new build where welding is not appropriate.

Contact us for applications on moderate to high slope roofs.

Use Kee Safety flashings with Kee Safety anchors for best compatibility.

Anchors can be designed into the structure of your building by calculation in accordance with ANSI/AISC 360-16. Contact our team for calculations and complete design packages.