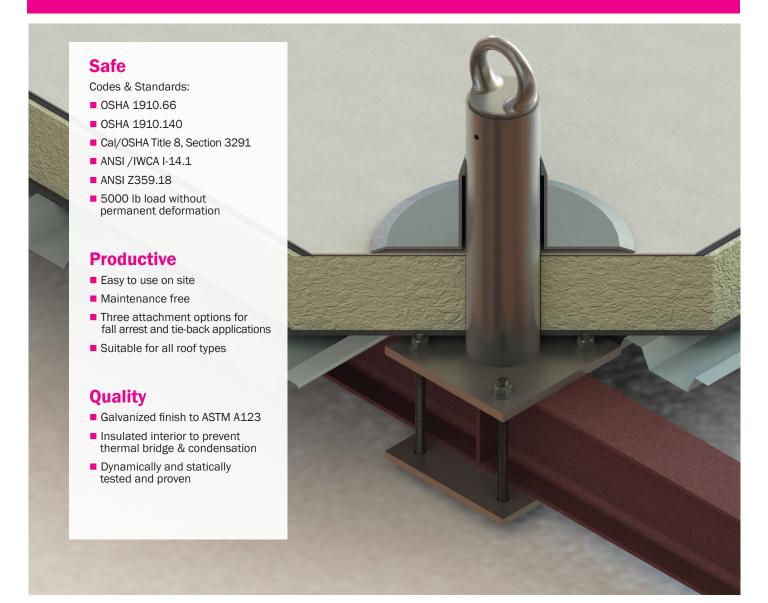

## **Kee Rigid Anchor - Bolt Around**

Product Data Sheet KRA-BLT

Bolts around structures of steel, concrete or wood using connector rods and a backer plate. For concrete deck applications, use through-bolts. Best suited to retrofit - but can be used for new build where welding is not appropriate.